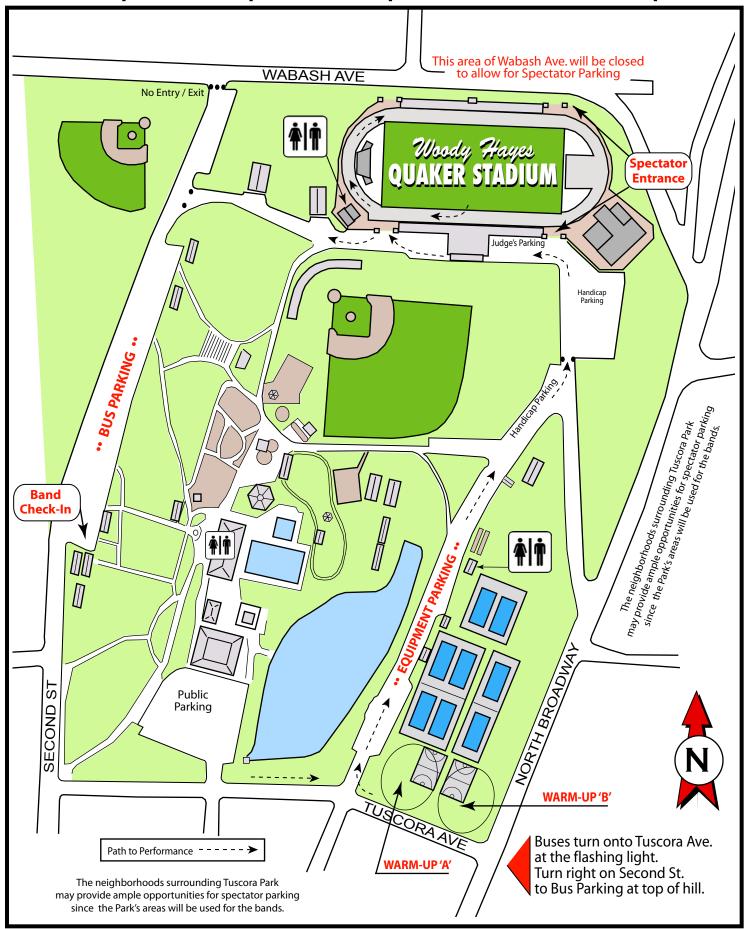

New Philadelphia Field Competition Site Map • Tuscora Park • New Philadelphia, Ohio