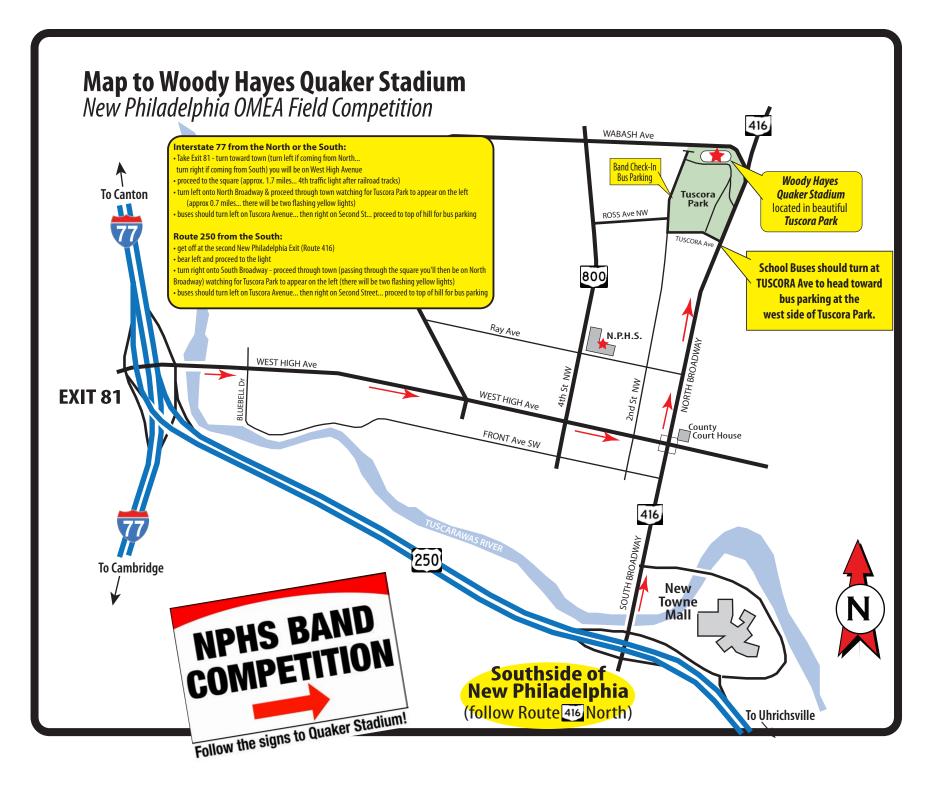

| Admission:                                                               | \$6.00<br>\$4.00<br>Prescho                                         |                                                             |  |
|--------------------------------------------------------------------------|---------------------------------------------------------------------|-------------------------------------------------------------|--|
| Take I-77S to exit 81, merging onto US-250/New Philadelphia/Uhrichsville |                                                                     |                                                             |  |
|                                                                          | Take the OH-416/OH-800 N exit toward New<br>Philadelphia/Tuscarawas |                                                             |  |
|                                                                          |                                                                     | ay St./OH-416, continue through<br>cora Park (on your left) |  |

New Philadelphia Field Competition Site Map • Tuscora Park • New Philadelphia, Ohio